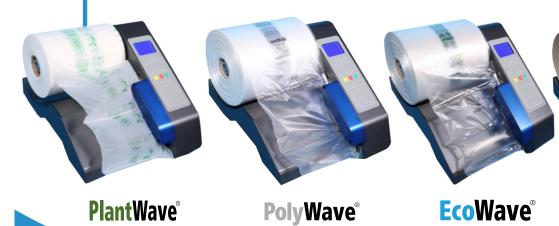

AirWave 1 is programmable and can be seamlessly integrated into AirWave's system technology.

The AirWave 1 creates on-demand inflatable void-fill and cushioning solutions for packaging operations of all sizes. With run speeds ranging from 26' to 32' per minute, this small-footprint, versatile machine works with all AirWave film types in a variety of patterns and applications.

## RELIABLE

Minimal wear parts Less than 4 hours of maintenance per year.

## VERSATILE

Single system produces inflated cushions and bubble of varying lengths, fill levels and film types.

## EXPANDABLE

Integrate with accessories and delivery systems for maximum productivity and ergonomics.









PROGRAMMABLE FOR 4 FILMS

**SECONTROL** 

230 / 115 VOLT POWER SUPPLY

ADJUSTABLE AIR AND TEMP

O POWER SAVE MODE



CHANGE YOUR FILM NOT THE MACHINE



airwavepackaging.com



com





**PaperWave®**