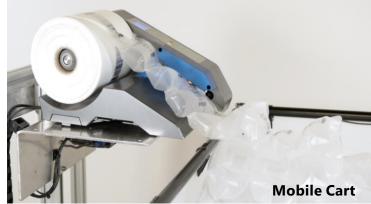

## EXPANDABLE

Integrate with accessories and delivery systems for maximum productivity and ergonomics.

PROGRAMMABLE FOR 4 FILMS

**SECONTROL** 

230 / 115 VOLT POWER SUPPLY

ADJUSTABLE AIR AND TEMP

O POWER SAVE MODE