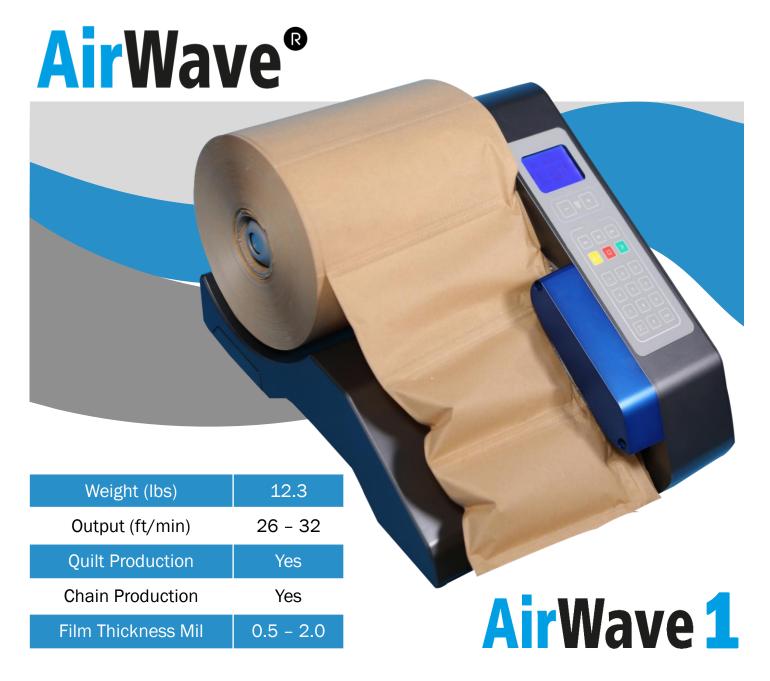

AirWave Packaging introduces the next generation of air cushion machines. The AirWave 1 offers speed, versatility and functionality in a lightweight package. Only 12.3 lbs, the AirWave 1 delivers powerful performance, supplies up to 4 workstations, and can easily change output to match any packing needs. AirWave 1 is programmable and can be seamlessly integrated into AirWave's system technology.

The AirWave 1 creates on-demand inflatable void-fill and cushioning solutions for packaging operations of all sizes. With run speeds ranging from 26' to 32' per minute, this small-footprint, versatile machine works with all AirWave film types in a variety of patterns and applications.