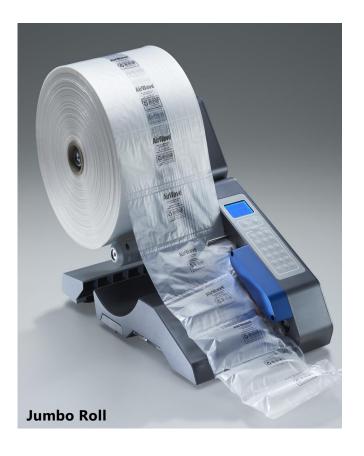

The AirWave 1 creates on-demand inflatable void-fill and cushioning solutions for packaging operations of all sizes. With run speeds ranging from 26' to 32' per minute, this small-footprint, versatile machine works with all AirWave film types in a variety of patterns and applications.

## VERSATILE

Single system produces inflated cushions and bubble of varying lengths, fill levels and film types.