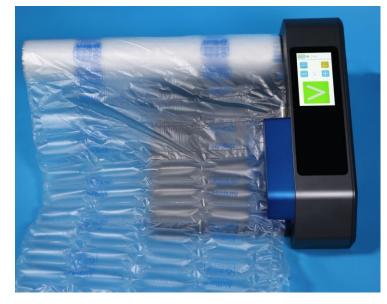

## VERSATILE

Single system produces inflated cushions and bubble of varying lengths, fill levels and film types.

**PlantWave®** 

**EcoWave®** 

**PaperWave®** 

CHANGE YOUR FILM NOT THE MACHINE

**(** 