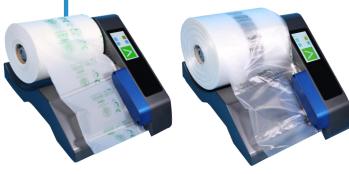

The AirWave 2 creates on-demand inflatable void-fill and cushioning solutions for packaging operations of all sizes. With run speeds ranging from 26' to 66' per minute, this small-footprint, versatile machine works with all AirWave film types in a variety of patterns, applications and accessories.

## VERSATILE

Single system produces inflated cushions and bubble of varying lengths, fill levels and film types.