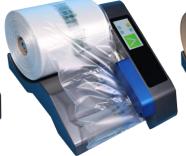

The AirWave 2 creates on-demand inflatable void-fill and cushioning solutions for packaging operations of all sizes. With run speeds ranging from 26' to 66' per minute, this small-footprint, versatile machine works with all AirWave film types in a variety of patterns, applications and accessories.

## VERSATILE

Single system produces inflated cushions and bubble of varying lengths, fill levels and film types.