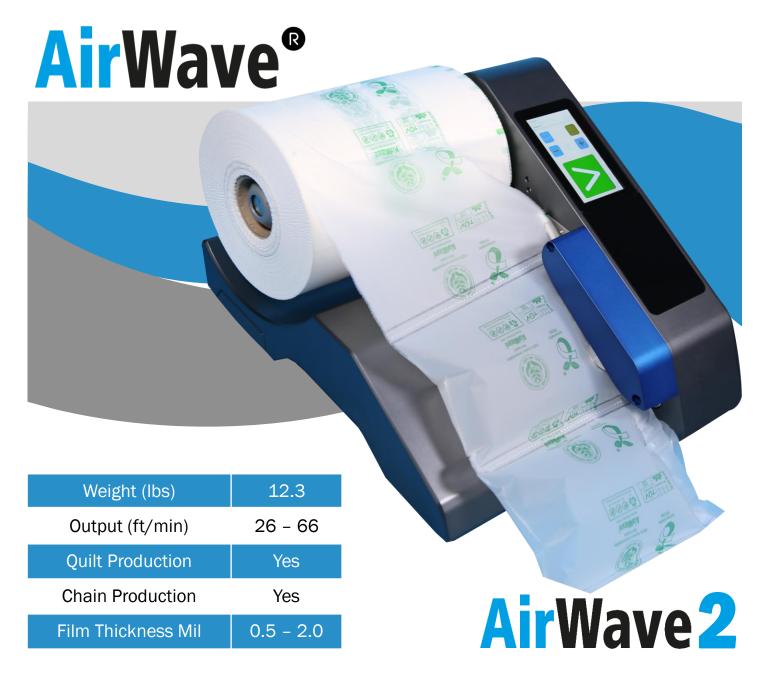

AirWave 2 is the latest development in the AirWave machine line, resulting from testing thousands of AirWave machines. Uncompromising on efficiency, speed and quality, the AirWave 2 is the most flexible and user-friendly model of the AirWave series. This low-maintenance, quiet, durable, programmable model can be seamlessly integrated with any AirWave system application.

The AirWave 2 creates on-demand inflatable void-fill and cushioning solutions for packaging operations of all sizes. With run speeds ranging from 26' to 66' per minute, this small-footprint, versatile machine works with all AirWave film types in a variety of patterns, applications and accessories.